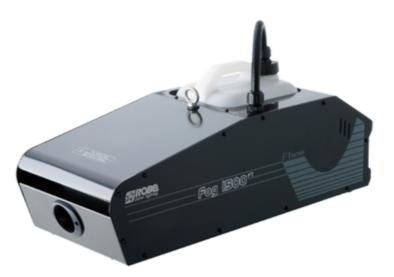

## **FOG 1500 FT™**

The FOG 1500 FT fogger is the most advanced machine available for the professional performance market. Its streamlined, stylishly contoured body features a 100% pure aluminium heater, a heavy-duty and silent running pump and proprietary circuit design. This highly efficient and powerful heater produces a clean, dry, highly efficient fog output. A customized rubber pump mounting helps the pump to achieve virtual silence. The bespoke designed circuitry is 100% resistant to external power interference and so guarantees complete thermal control stability. This combination of great features and advanced design make the FOG

1500 FT an obvious choice for pro rental companies and their client base of theatres, TV studios and major staged events.

## **DESCRIPTION**

Power: 230V/50HzHeater: 1,500W

Output: 20,000 Cu.ft/min.Heat up time: 11 min.

• Liquid Consumption Rate: 13 min./liter (100% Output)

• Tank Capacity: 6 liter

Low Fluid Indicator: Blue LEDOne DMX control channel

• 10 meter wired remote control module included

• Weight: 15.5 kg (34.2 lbs)

• Dimensions: 646 x 240 x 190 mm (25.4 x 9.4 x 7.5")

Tel: +420-571-751500 Fax: +420-571-751515 Email: info@robe.cz